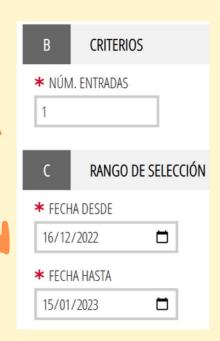

#### IMPORTANT!

- We select **núm. de entradas** (number of tickets) = 1
- Do not modify the dates of the selection range. We will choose the day on the following page.
- Clic on Seleccionar cita