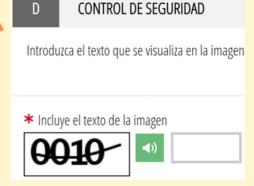

### STEP 3

- We fill in the **security control** with the given numbers
- We go to the bottom of the page and clic on Validar