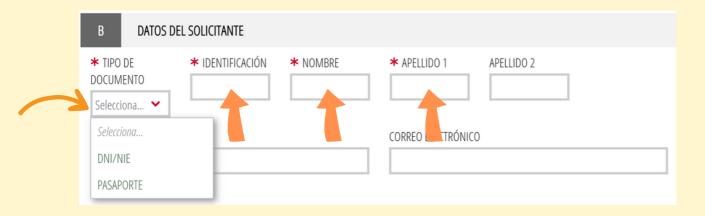

## STEP 2

We fill in the fields with (\*)

- Tipo de documento (kind of document): DNI (any ID card) or Pasaporte (Passport)
- Identificación (ID, Passport, Driving licence number...)
- Nombre (Name) and apellido 1 (surname)