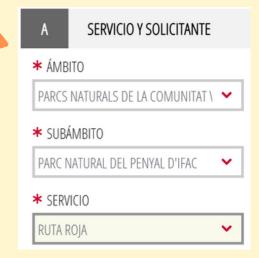

## STEP 1

- Ámbito: Parcs Naturals de la Comunitat Valenciana
- Subámbito: Parc Natural del Penyal d'Ifac
- Servicio: Ruta Roja.